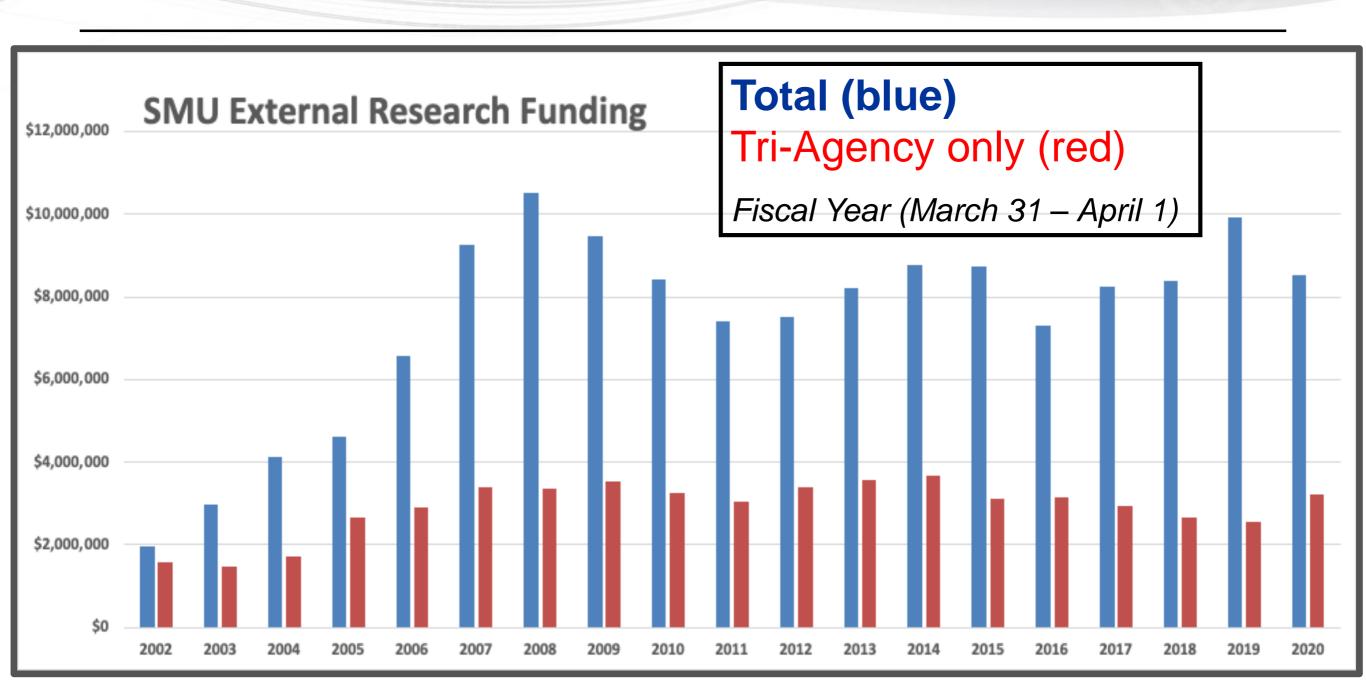

Danielle Goodfellow (Industry Liaison Officer, OICE)

Ray MacNeil (CLARI Network Manager – community-engaged research)

By the Numbers: 95 FACULTY MEMBERS received funding \$8.17 Million in Sept 2019 to Sept 2020 from these sources:

| Facilitated By | # Grants/Contracts | Total Funding |
|----------------|--------------------|---------------|
| CRC            | 9                  | 1,000,000     |
| RGO            | 76                 | 2,924,677     |
| OICE           | 114                | 4,245,408     |
| Total          | 199                | 8,170,085     |

Plus Other Funding (giving around \$9.5 Million, all together)

Infrastructure CFI/NSRIT — ~\$ 316,000

RESEARCH SUPPORT FUND → ~\$1,037,000

| Faculty  |         | # Faculty Me | mbers   | Total Funding |             |             |             |               |  |  |
|----------|---------|--------------|---------|---------------|-------------|-------------|-------------|---------------|--|--|
|          | 2017-18 | 2018-19      | 2019-20 | 1 yr % Change | 2017-18     | 2018-19     | 2019-20     | 1 yr % Change |  |  |
| ARTS     | 14      | 15           | 18      | 20.0          | \$1,051,519 | \$1,667,155 | \$1,717,458 | 2.9           |  |  |
| BUSINESS | 16      | 22           | 24      | 9.1           | \$865,652   | \$876,612   | \$803,065   | -9.2          |  |  |
| SCIENCE  | 43      | 42           | 53      | 26.2          | \$3,374,734 | \$4,770,966 | \$5,649,563 | 15.6          |  |  |
| Total    | 73      | 79           | 95      | 20.3          | \$5,291,905 | \$7,314,733 | \$8,170,085 | 10.5          |  |  |